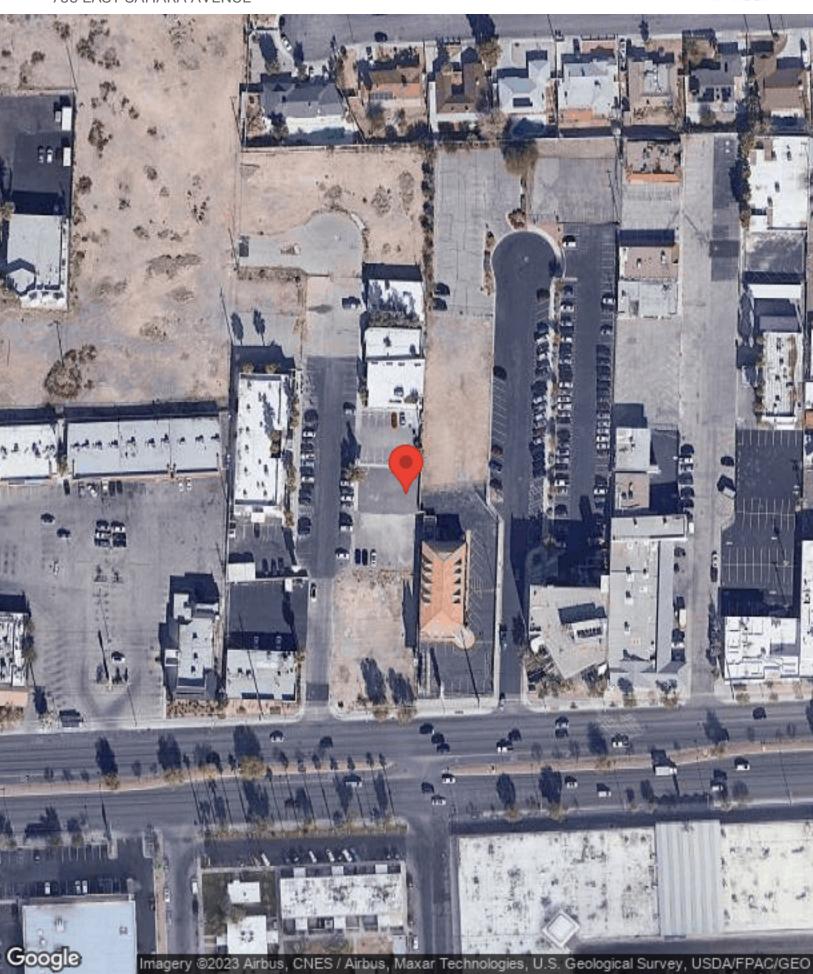

Blvd S. near the SLS and Stratosphere.
- -Two parcels totaling .81 acres, with one of the properties fronting on East Sahara Avenue.
- -Two parcels directly east of Las Vegas Blvd. Prime location for new multi- family development project with mixed use commercial on the lower level.

123 South Water Street Henderson, NV 89015

### 738 EAST SAHARA AVENUE





#### **KELLER WILLIAMS VIP**

123 South Water Street Henderson, NV 89015

### **kw** vip

COMMERCIAL

Each Office Independently Owned and Operated

#### KIM HENRY

Commercial Real Estate Advisor C: (702) 301-4275 kimhenry@kwcommercial.com BS.0144445.LLC

#### HARVEY M. JACOBSON, MBA/CEO

0: (702) 497-2360 harveyjacobson@cox.net BS. 0027746

## **LOCATION MAPS**

738 EAST SAHARA AVENUE





## **AERIAL MAP**

738 EAST SAHARA AVENUE





## **DEMOGRAPHICS**

## 738 EAST SAHARA AVENUE





Income Median

| Population       | 1 Mile | 3 Miles | 5 Miles |
|------------------|--------|---------|---------|
| Male             | 10,864 | 90,463  | 263,675 |
| Female           | 10,780 | 85,438  | 261,361 |
| Total Population | 21,644 | 175,901 | 525,036 |
|                  |        |         |         |
| Age              | 1 Mile | 3 Miles | 5 Miles |
| Ages 0-14        | 4,342  | 36,251  | 123,699 |
| Ages 15-24       | 2,317  | 19,352  | 68,119  |
| Ages 55-64       | 2,583  | 20,490  | 54,442  |
| Ages 65+         | 3,771  | 27,835  | 67,406  |
|                  |        |         |         |
| Race             | 1 Mile | 3 Miles | 5 Miles |
| White            | 11,909 | 89,004  | 256,128 |
| Black            | 1,736  | 2