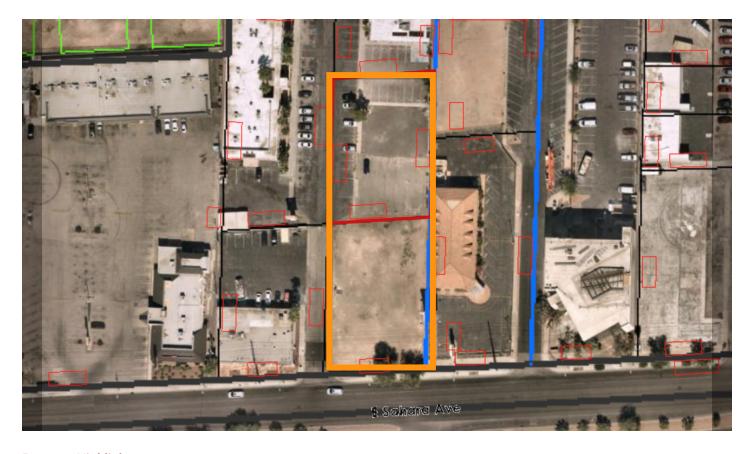

## **AERIAL MAP**

738 EAST SAHARA AVENUE

## **Property Overview**

Two parcels - directly east of Las Vegas Blvd fronting on E Sahara Avenue.

## **Property Highlights**

- -Prime Las Vegas location less than 1 mile directly east of Las Vegas Blvd S. near the SLS and Stratosphere.
- -Two parcels totaling .81 acres, with one of the properties fronting on East Sahara Avenue.
- -Two parcels directly east of Las Vegas Blvd. Prime location for new multi- family development project with mixed use commercial on the lower level.