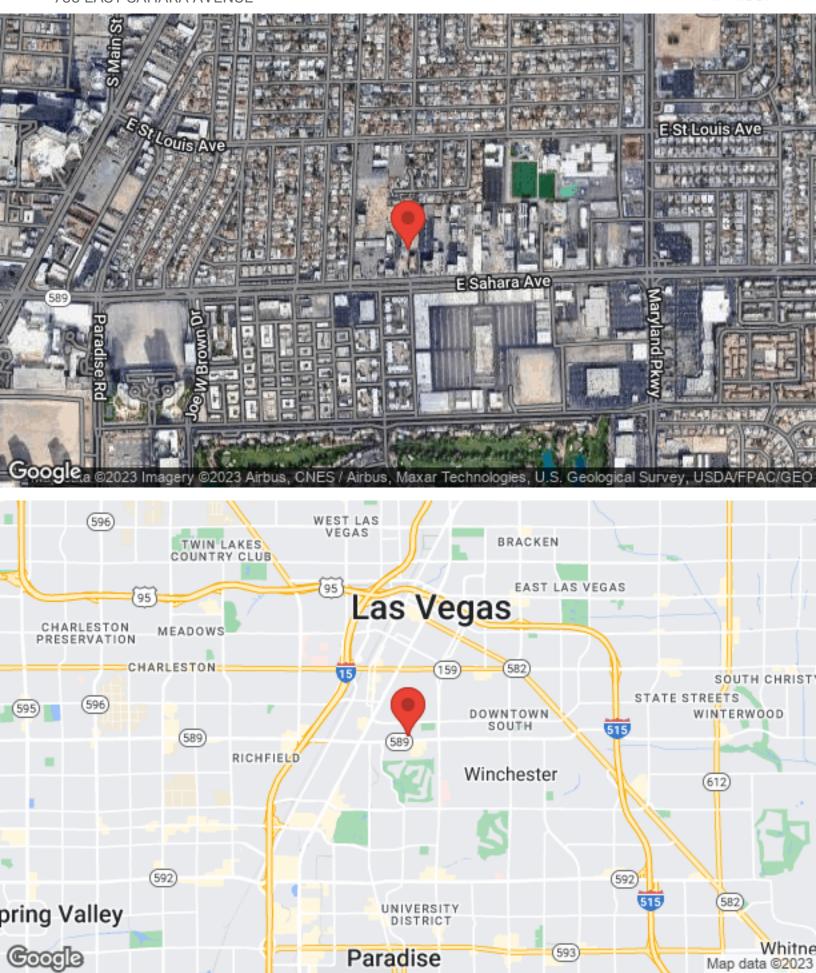

ion less than 1 mile directly east of Las Vegas Blvd S. near the SLS and Stratosphere.
- -Two parcels totaling .81 acres, with one of the properties fronting on East Sahara Avenue.
- -Two parcels directly east of Las Vegas Blvd. Prime location for new multi- family development project with mixed use commercial on the lower level.

123 South Water Street Henderson, NV 89015

### 738 EAST SAHARA AVENUE





#### **KELLER WILLIAMS VIP**

123 South Water Street Henderson, NV 89015

### **kw** vip

COMMERCIAL

Each Office Independently Owned and Operated

#### KIM HENRY

Commercial Real Estate Advisor C: (702) 301-4275 kimhenry@kwcommercial.com BS.0144445.LLC

#### HARVEY M. JACOBSON, MBA/CEO

0: (702) 497-2360 harveyjacobson@cox.net BS. 0027746

## **LOCATION MAPS**

738 EAST SAHARA AVENUE





## **AERIAL MAP**

738 EAST SAHARA AVENUE





## **DEMOGRAPHICS**

## 738 EAST SAHARA AVENUE





Income Median

| Population       | 1 Mile | 3 Miles | 5 Miles |
|------------------|--------|---------|---------|
| Male             | 10,864 | 90,463  | 263,675 |
| Female           | 10,780 | 85,438  | 261,361 |
| Total Population | 21,644 | 175,901 | 525,036 |
|                  |        |         |         |
| Age              | 1 Mile | 3 Miles | 5 Miles |
| Ages 0-14        | 4,342  | 36,251  | 123,699 |
| Ages 15-24       | 2,317  | 19,352  | 68,119  |
| Ages 55-64       | 2,583  | 20,490  | 54,442  |
| Ages 65+         | 3,771  | 27,835  | 67,406  |
|                  |        |         |         |
| Race             | 1 Mile | 3 Miles | 5 Miles |
| White            | 11,909 | 89,0