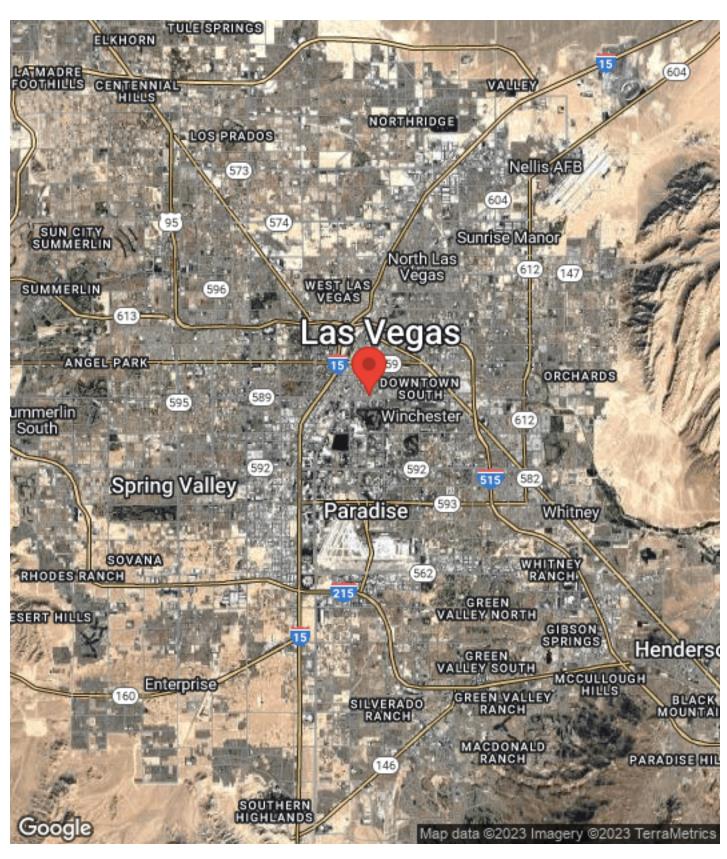

ng on E Sahara Avenue.

### **Location Overview**

One of the few remaining vacant commercial lots in East Sahara Avenue. The land is deal for commercial development of a strip center, restaurant, office, fast food, automotive lot and more.

123 South Water Street Henderson, NV 89015



## PROPERTY DESCRIPTION

738 EAST SAHARA AVENUE





## **Property Highlights**

- -Prime Las Vegas location less than 1 mile directly east of Las Vegas Blvd S. near the SLS and Stratosphere.
- -Two parcels totaling .81 acres, with one of the properties fronting on East Sahara Avenue.
- -Two parcels directly east of Las Vegas Blvd. Prime location for new multi- family development project with mixed use commercial on the lower level.

123 South Water Street Henderson, NV 89015

### 738 EAST SAHARA AVENUE





#### **KELLER WILLIAMS VIP**

123 South Water Street Henderson, NV 89015

### **kw** vip

COMMERCIAL

Each Office Independently Owned and Operated

#### KIM HENRY

Commercial Real Estate Advisor C: (702) 301-4275 kimhenry@kwcommercial.com BS.0144445.LLC

#### HARVEY M. JACOBSON, MBA/CEO

0: (702) 497-2360 harveyjacobson@cox.net BS. 0027746

## **LOCATION MAPS**

738 EAST SAHARA AVENUE





## **AERIAL MAP**

738 EAST SAHARA AVENUE





## **DEMOGRAPHICS**

## 738 EAST SAHARA AVENUE





Income Median

| Population       | 1 Mile | 3 Miles | 5 Miles |
|------------------|--------|---------|---------|
| Male             | 10,864 | 90,463  | 263,675 |
| Female           | 10,780 | 85,438  | 261,361 |
| Total Population | 21,644 | 175,901 | 525,036 |
|                  |        |         |