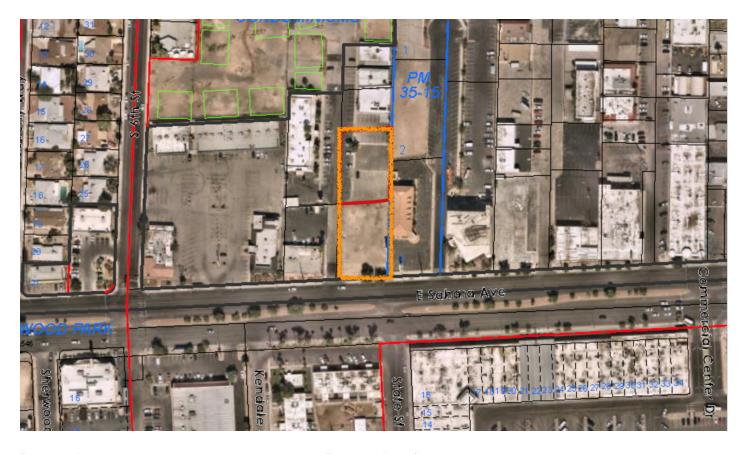

## **LOCATION MAPS**

738 EAST SAHARA AVENUE

## **AERIAL MAP**

738 EAST SAHARA AVENUE

## **Property Overview**

Two parcels - directly east of Las Vegas Blvd fronting on E Sahara Avenue.

## **Property Highlights**

- -Prime Las Vegas location less than 1 mile directly east of Las Vegas Blvd S. near the SLS and Stratosphere.
- -Two parcels totaling .81 acres, with one of the properties fronting on East Sahara Avenue.
- -Two parcels directly east of Las Vegas Blvd. Prime location for new multi- family development project with mixed use commercial on the lower level.