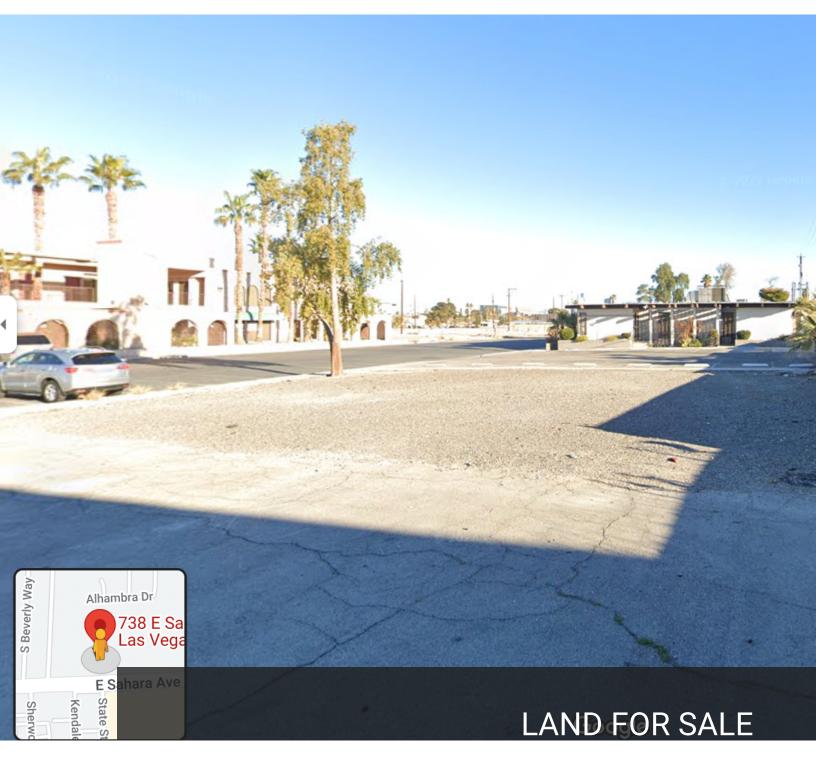

## LAND FOR SALE

# 738 E SAHARA AVE. (VACANT LAND)

738 EAST SAHARA AVENUE, LAS VEGAS, NV 89104

### **Property Summary**

Lot Size: 0.81 Acres
Price: \$1,250,000
Zoning: C1 - General
Commercial

## **Property Overview**

Two parcels - directly east of Las Vegas Blvd fronting on E Sahara Avenue.

### **Location Overview**

One of the few remaining vacant commercial lots in East Sahara Avenue. The land is deal for commercial development of a strip center, restaurant, office, fast food, automotive lot and more.